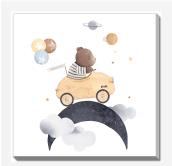

# **Teddy Bear Rides To The Moon**

# **Description**

Printed on canvas - Custom made to order. Allow 2-4 WEEKS for production

#### **Teddy Bear Rides To The Moon**

38x38

Printed on canvas – Custom made to order. Allow  ${ extbf{2-4}}$  WEEKS for production