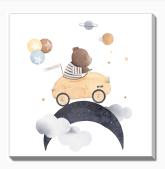

# **Teddy Bear Rides To The Moon**

# **Description**

Printed on canvas - Custom made to order. Allow 2-4 WEEKS for production

#### **Teddy Bear Rides To The Moon**

30X30

Printed on canvas – Custom made to order. Allow  ${ extstyle 2-4}$  WEEKS for production