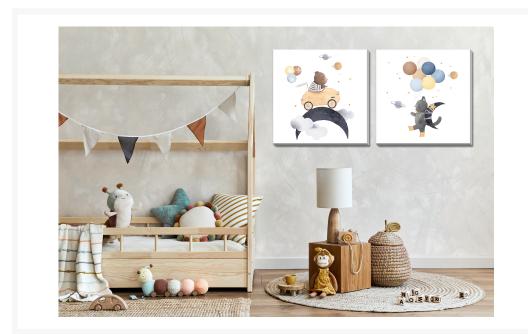

## **Product Images**

## **Cute Cat And The Moon**

## Description

Printed on canvas - Custom made to order. Allow 2-4 WEEKS for production

## **Products in this set**

|                           | <b>Cute Cat And The Moon</b><br>38x38<br>Printed on canvas - Custom made to order. Allow <b>2-4 WEEKS</b> for<br>production |
|---------------------------|-----------------------------------------------------------------------------------------------------------------------------|
| lmage<br>Not<br>Available | <b>Cute Cat And The Moon</b><br>30x30<br>Printed on canvas - Custom made to order. Allow <b>2-4 WEEKS</b> for<br>production |
| Image<br>Not<br>Available | <b>Cute Cat And The Moon</b><br>24X24<br>Printed on canvas - Custom made to order. Allow <b>2-4 WEEKS</b> for<br>production |