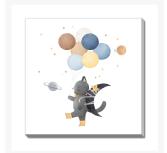

## **Cute Cat And The Moon**

## Description

Printed on canvas - Custom made to order. Allow 2-4 WEEKS for production

## **Products in this set**

|                           | <b>Cute Cat And The Moon</b><br>38x38<br>Printed on canvas - Custom made to order. Allow <b>2-4 WEEKS</b> for<br>production |
|---------------------------|-----------------------------------------------------------------------------------------------------------------------------|
| lmage<br>Not<br>Available | <b>Cute Cat And The Moon</b><br>30x30<br>Printed on canvas - Custom made to order. Allow <b>2-4 WEEKS</b> for<br>production |
| Image<br>Not<br>Available | <b>Cute Cat And The Moon</b><br>24X24<br>Printed on canvas - Custom made to order. Allow <b>2-4 WEEKS</b> for<br>production |