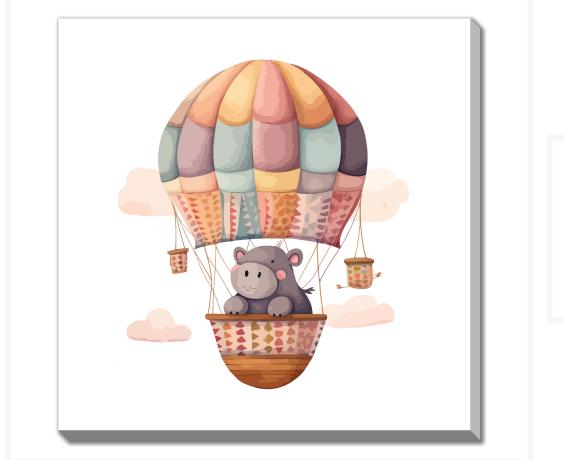

## Hippo 2

## Description

Printed on canvas - Custom made to order. Allow 2-4 WEEKS for production