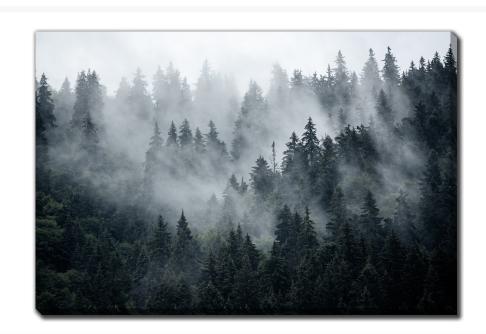

# **Misty Foggy Fir Forest**

## Description

Printed on canvas - Custom made to order. Allow 2-4 WEEKS for production