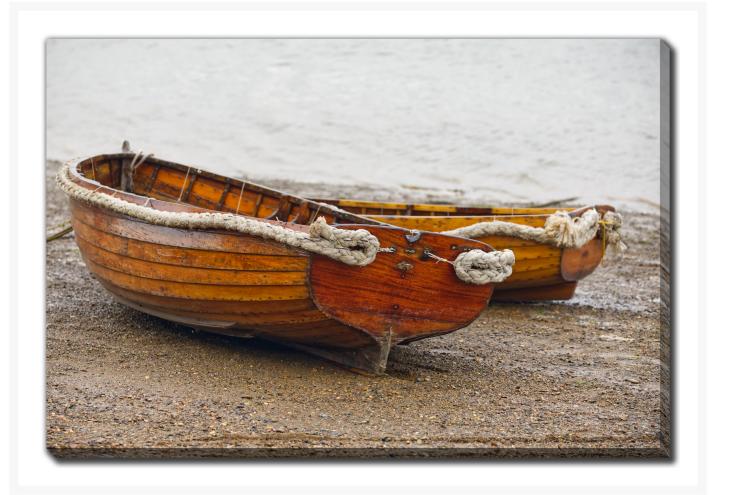

## **Two Wooden Boats**

## Description

Printed on canvas - Custom made to order. Allow 2-4 WEEKS for production