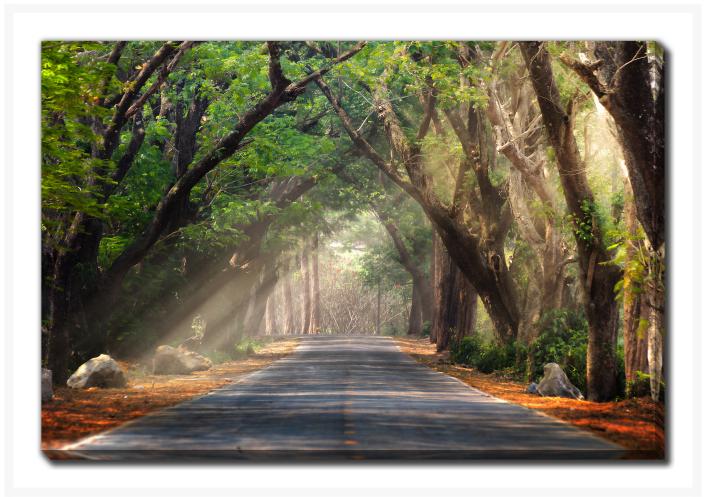

## Journey Amidst The Trees

## Description

Printed on canvas - Custom made to order. Allow 2-4 WEEKS for production

## **Products in this set**

|                           | Journey Amidst The Trees<br>38x60<br>Printed on canvas - Custom made to order. Allow 2-4 WEEKS for<br>production |
|---------------------------|------------------------------------------------------------------------------------------------------------------|
| lmage<br>Not<br>Available | Journey Amidst The Trees<br>30X45<br>Printed on canvas - Custom made to order. Allow 2-4 WEEKS for<br>production |
| lmage<br>Not<br>Available | Journey Amidst The Trees<br>22X28<br>Printed on canvas - Custom made to order. Allow 2-4 WEEKS for<br>production |