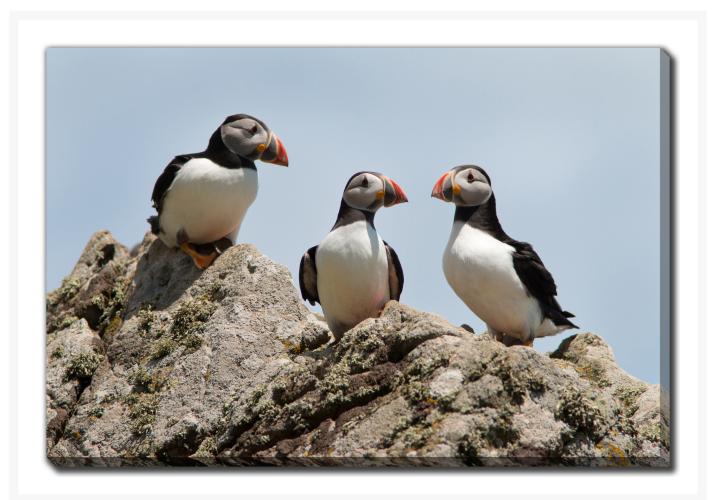

## **Three Puffins At Rock**

## Description

Printed on canvas - Custom made to order. Allow 2-4 WEEKS for production