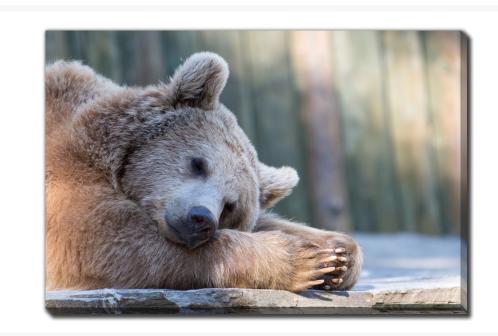

# **Sleeping Brown Bear**

### Description

Printed on canvas - Custom made to order. Allow 2-4 WEEKS for production