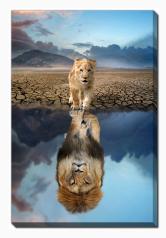

## **Products in this set**

**Lion Cub Reflection Adult Lion** 

38x60

Printed on canvas – Custom made to order. Allow  ${ extstyle 2-4}$  WEEKS for production

### **Lion Cub Reflection Adult Lion**

30X45

Printed on canvas - Custom made to order. Allow 2-4 WEEKS for production

### **Lion Cub Reflection Adult Lion**

22X28

Printed on canvas - Custom made to order. Allow **2-4 WEEKS** for production

## **Lion Cub Reflection Adult Lion**

16X20

Printed on canvas – Custom made to order. Allow  ${ extbf{2-4}}$  WEEKS for production