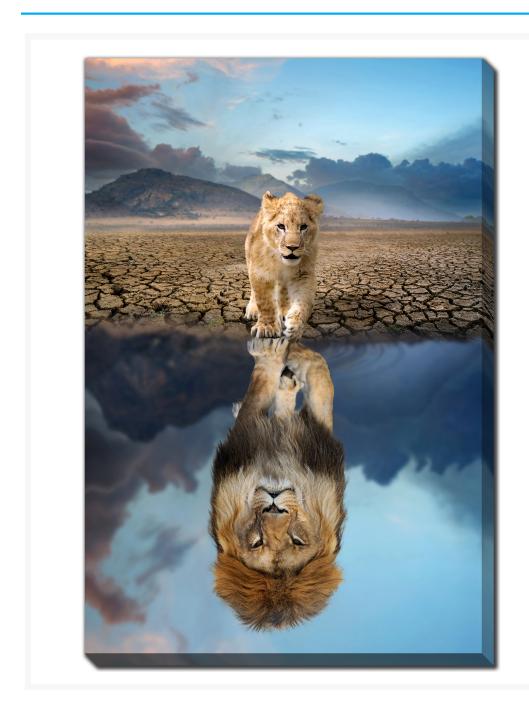

# **Lion Cub Reflection Adult Lion**

# **Description**

Printed on canvas - Custom made to order. Allow 2-4 WEEKS for production