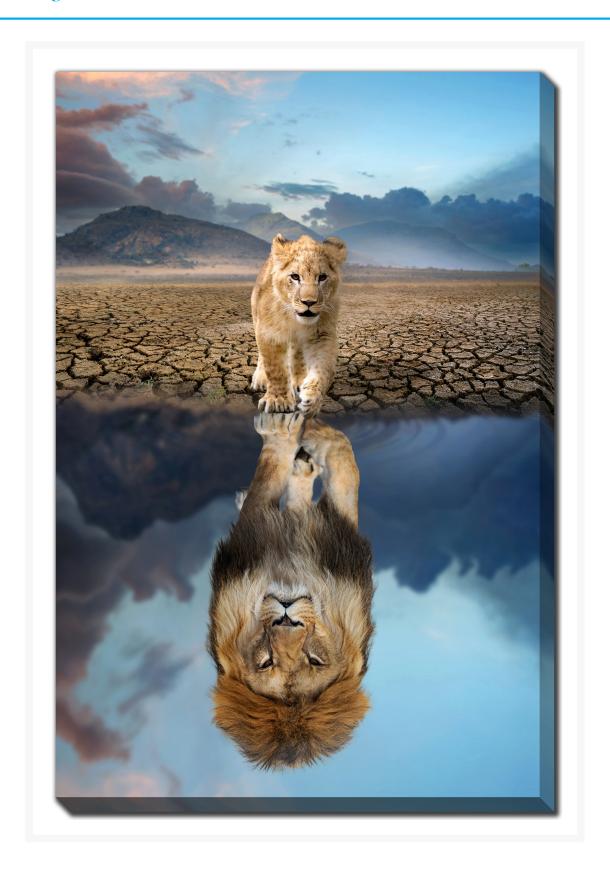

# **Lion Cub Reflection Adult Lion**

## **Description**

Printed on canvas - Custom made to order. Allow 2-4 WEEKS for production