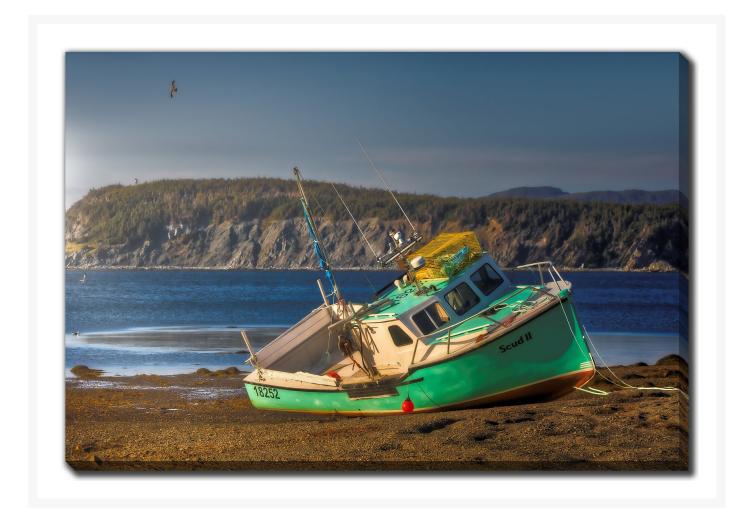

# **Beach Tilted Boat Sun Blue Day**

## **Description**

Printed on canvas - Custom made to order. Allow 2-4 WEEKS for production