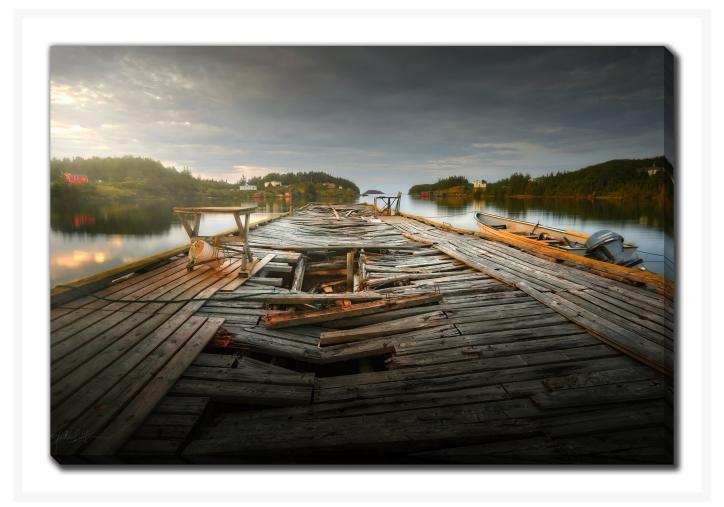

# **Boat Withered Wharf Sundown Harbour 2**

## **Description**

Printed on canvas - Custom made to order. Allow 2-4 WEEKS for production