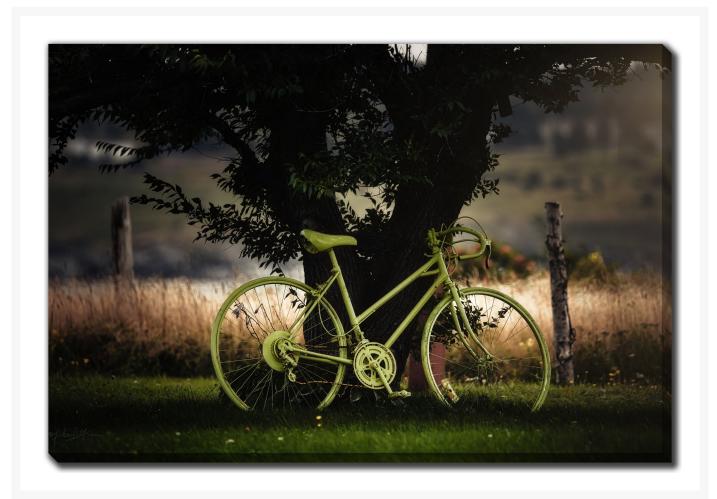

# Green Tree Green Bike Green Grass

## **Description**

Printed on canvas - Custom made to order. Allow 2-4 WEEKS for production