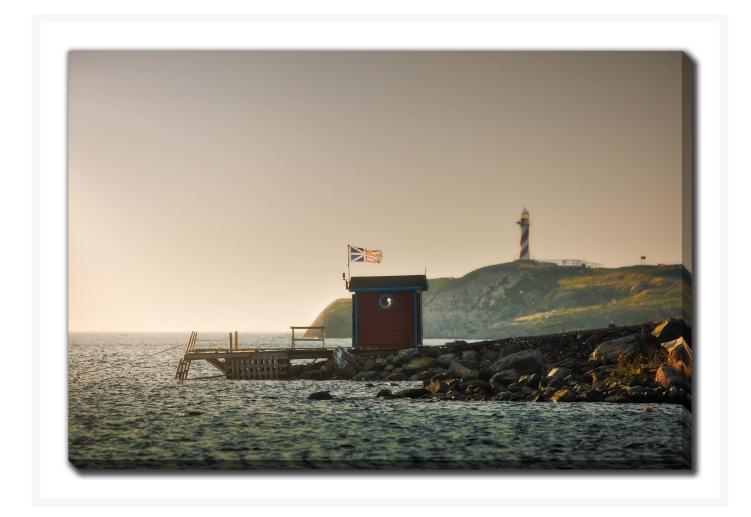

# **Rock Pile Stage Lighthouse**

## **Description**

Printed on canvas - Custom made to order. Allow 2-4 WEEKS for production