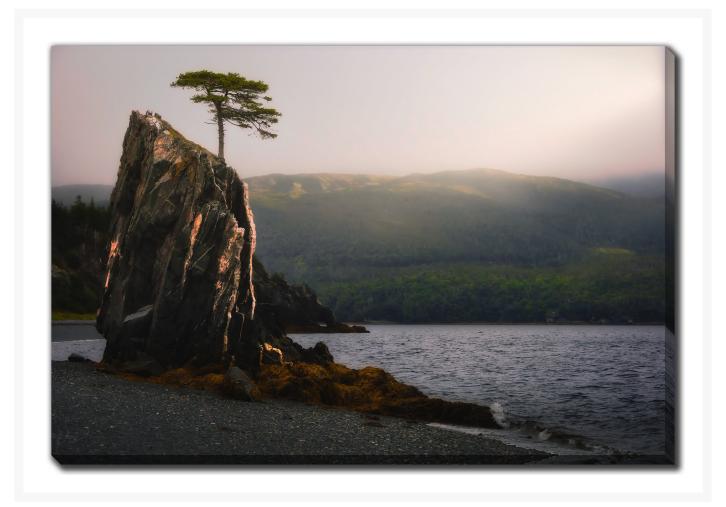

# **Tree Stack Harbour Hills**

## **Description**

Printed on canvas - Custom made to order. Allow 2-4 WEEKS for production