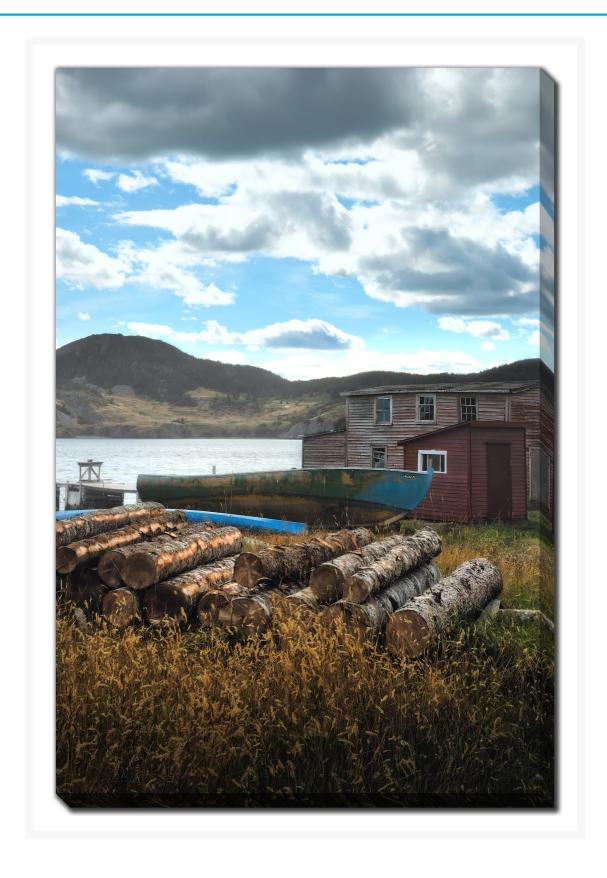

# **Wood Pile Wharf Stages**

## **Description**

Printed on canvas - Custom made to order. Allow 2-4 WEEKS for production

#### **Wood Pile Wharf Stages**

38x60

Printed on canvas – Custom made to order. Allow  ${ extstyle 2-4}$  WEEKS for production