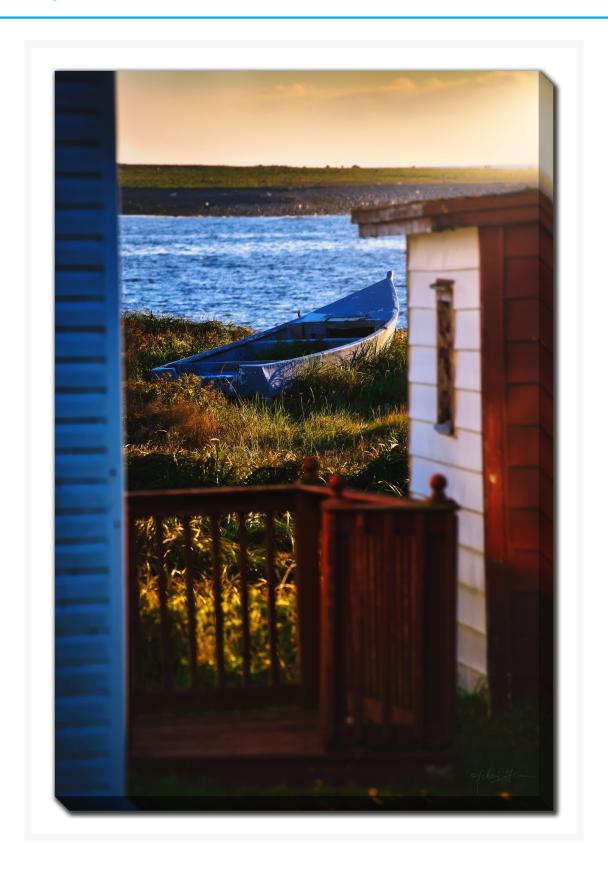

# **Boat Between Sundown Grass**

### **Description**

Printed on canvas - Custom made to order. Allow 2-4 WEEKS for production