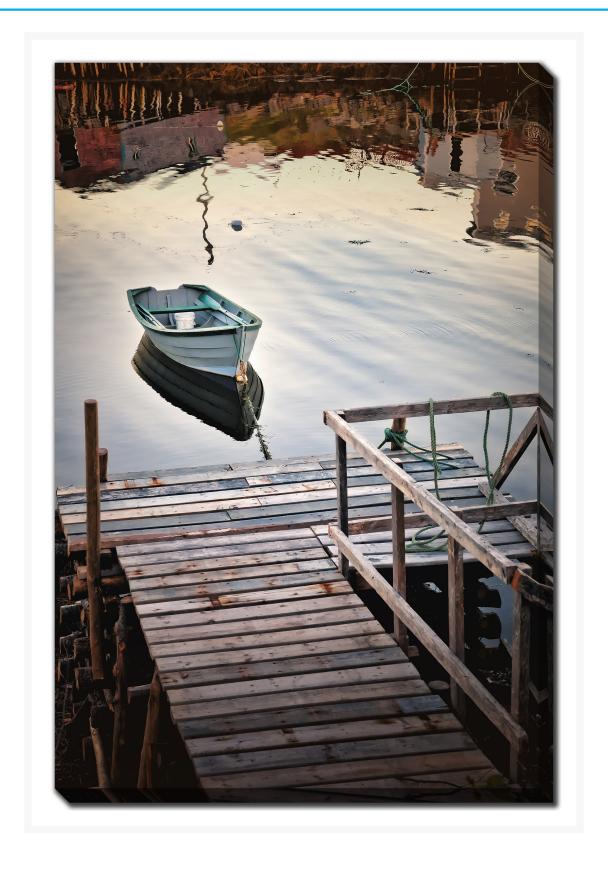

# **Grey Green Dory Harbour Reflections**

## **Description**

Printed on canvas - Custom made to order. Allow 2-4 WEEKS for production