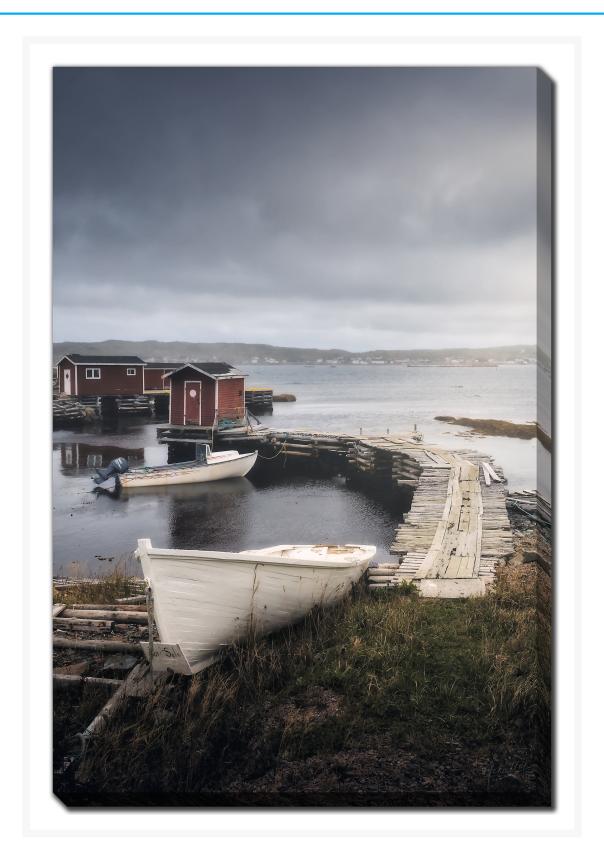

# **Left Turning Wharf Stages**

### **Description**

Printed on canvas - Custom made to order. Allow 2-4 WEEKS for production

#### **Left Turning Wharf Stages**

38x60

Printed on canvas – Custom made to order. Allow  ${ extbf{2-4}}$  WEEKS for production