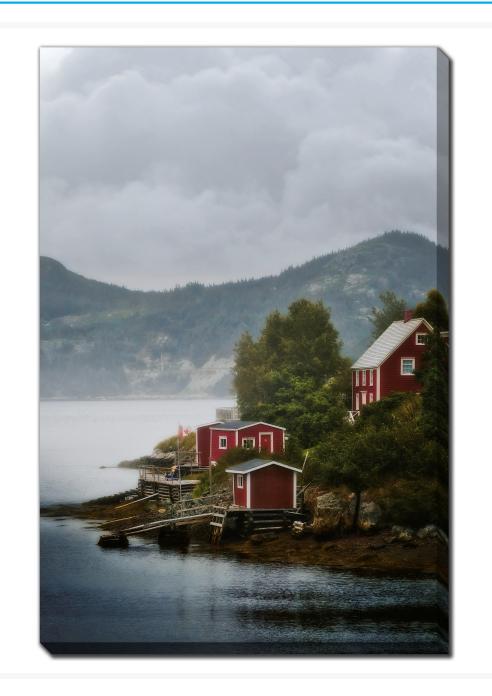

# **Three Red Structures Harbour Fog**

# Description

Printed on canvas - Custom made to order. Allow 2-4 WEEKS for production