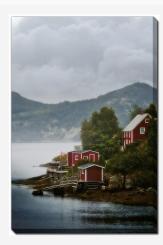

# **Three Red Structures Harbour Fog**

# Description

Printed on canvas - Custom made to order. Allow 2-4 WEEKS for production