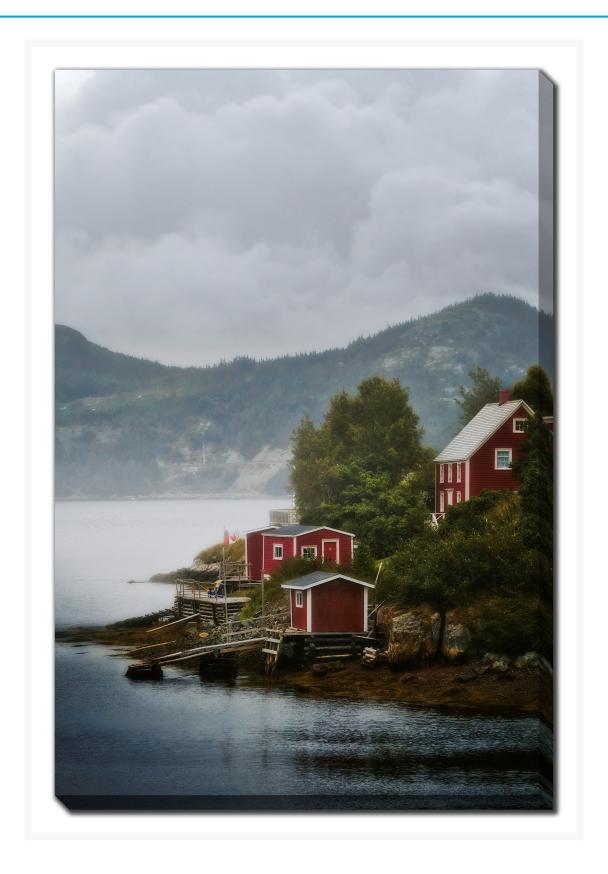

# Three Red Structures Harbour Fog

## **Description**

Printed on canvas - Custom made to order. Allow 2-4 WEEKS for production