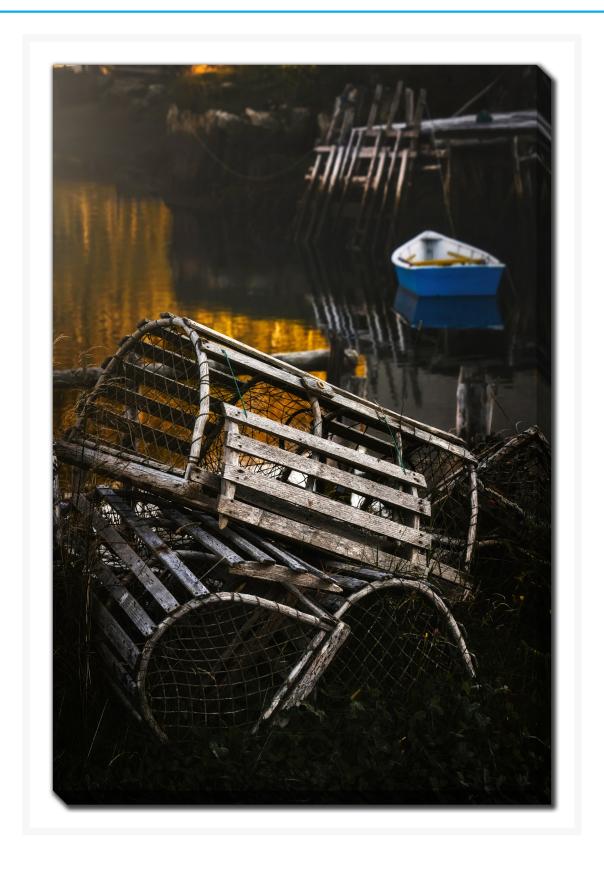

# **Three Pots Small Blue Skiff**

### **Description**

Printed on canvas - Custom made to order. Allow 2-4 WEEKS for production