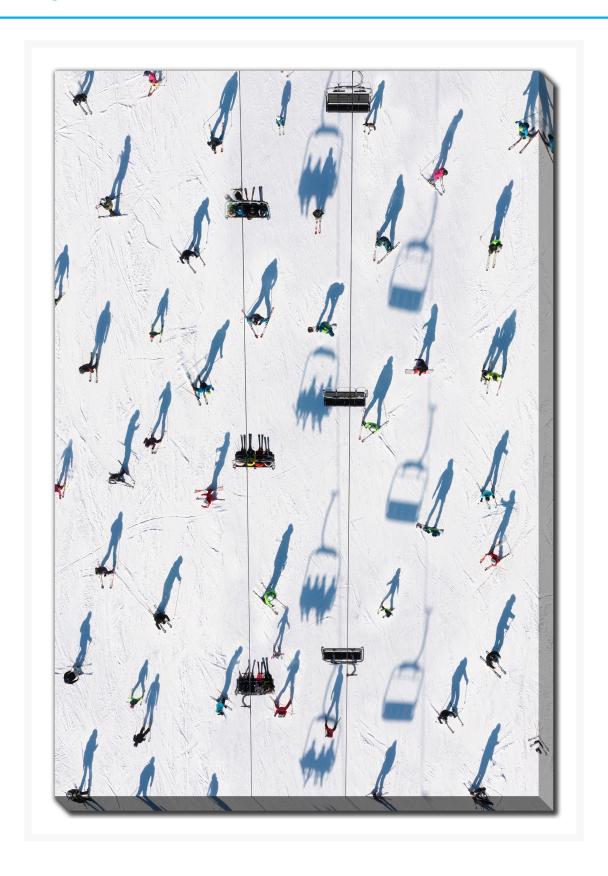

# **Aerial Alpine**

### **Description**

Printed on canvas - Custom made to order. Allow 2-4 WEEKS for production

#### **Aerial Alpine**

38x60

Printed on canvas - Custom made to order. Allow 2-4 WEEKS for production