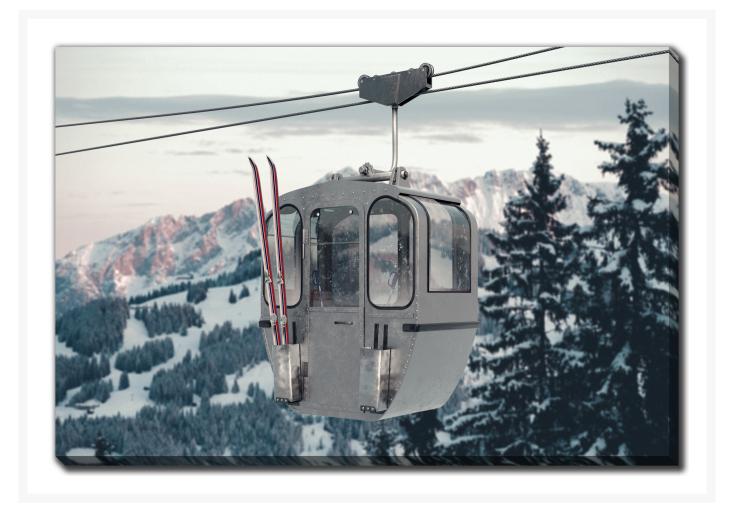

# **Gondola Vista**

## **Description**

Printed on canvas - Custom made to order. Allow 2-4 WEEKS for production