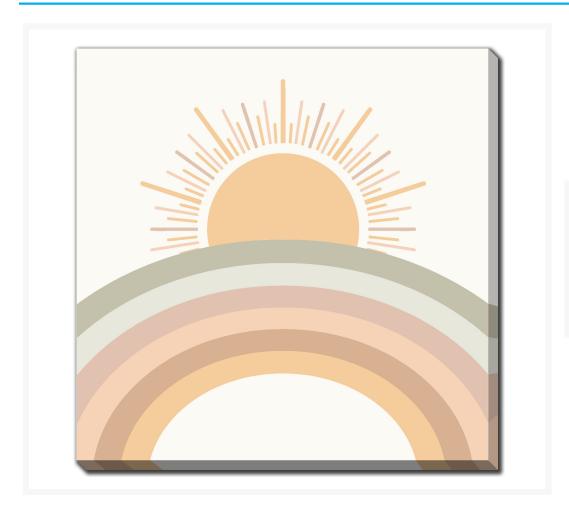

# **Sunshine And Rainbow 4**

## **Description**

Printed on canvas - Custom made to order. Allow 2-4 WEEKS for production