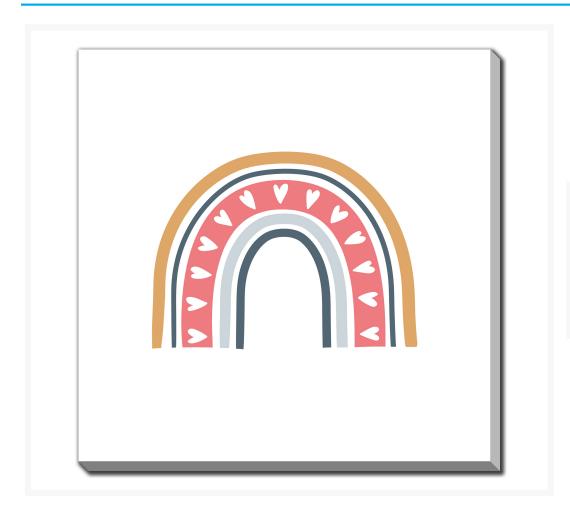

# **Rainbow Collection 2**

## **Description**

Printed on canvas - Custom made to order. Allow 2-4 WEEKS for production