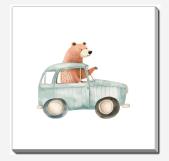

# **Critters On The Go 6**

#### Critters On The Go 6

30X30

Printed on canvas – Custom made to order. Allow  ${ extstyle 2-4}$  WEEKS for production