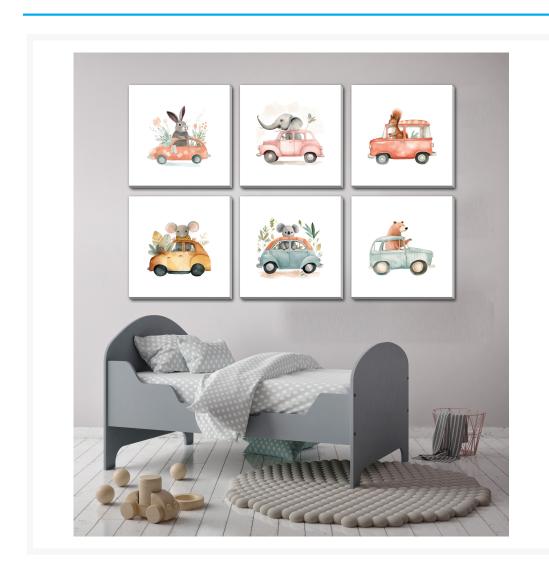

# **Critters On The Go 6**

### **Description**

Printed on canvas - Custom made to order. Allow 2-4 WEEKS for production