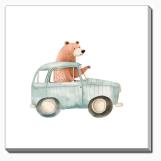

# **Critters On The Go 6**

#### Critters On The Go 6

24X24

Printed on canvas - Custom made to order. Allow **2-4 WEEKS** for production