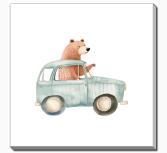

# **Critters On The Go 6**

#### **Critters On The Go 6**

38x38

Printed on canvas – Custom made to order. Allow  ${ extbf{2-4}}$  WEEKS for production