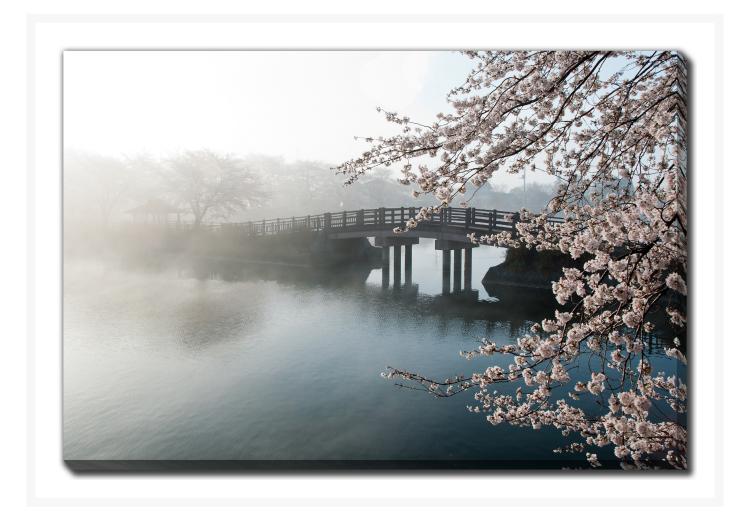

# **Cherry Tree And Bridge**

## **Description**

Printed on canvas - Custom made to order. Allow 2-4 WEEKS for production