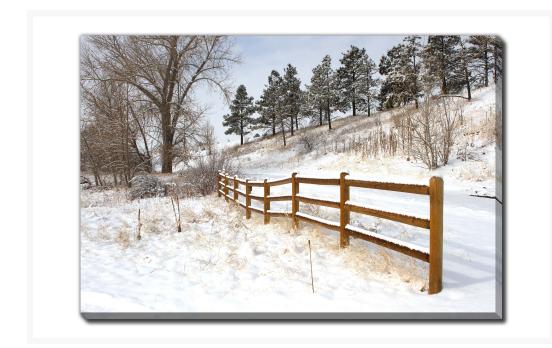

# **Split Rail Fence**

## **Description**

Printed on canvas - Custom made to order. Allow 2-4 WEEKS for production