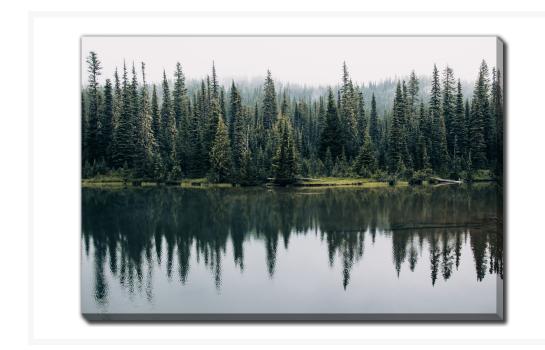

# **Pine Trees Reflected**

## **Description**

Printed on canvas - Custom made to order. Allow 2-4 WEEKS for production