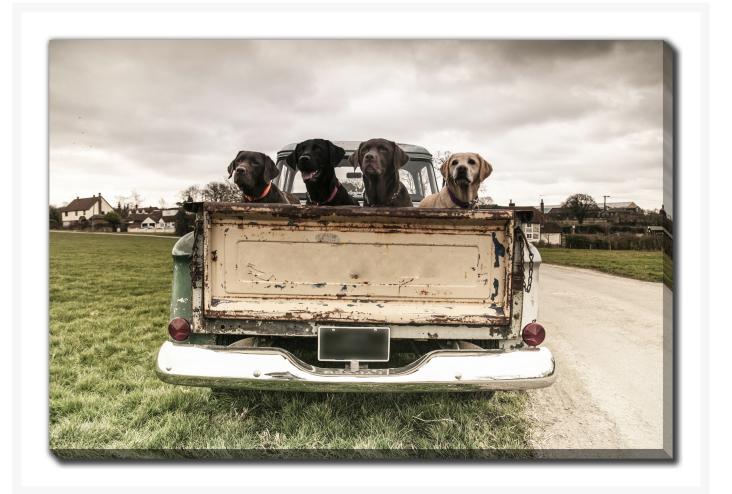

# Labradors In A Vintage Truck

# Description

Printed on canvas - Custom made to order. Allow 2-4 WEEKS for production