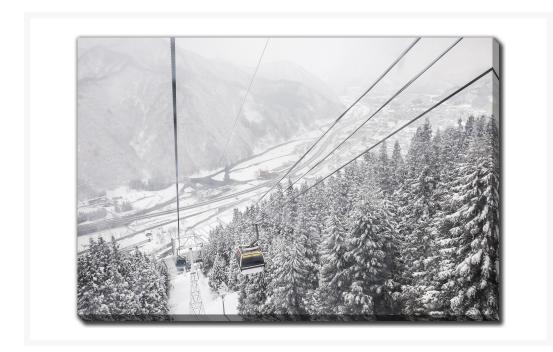

# Ski Cable Car

## **Description**

Printed on canvas - Custom made to order. Allow 2-4 WEEKS for production