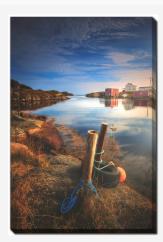

# **Blue Rope Float Tire Posts Harbour**

# Description

Printed on canvas - Custom made to order. Allow 2-4 WEEKS for production