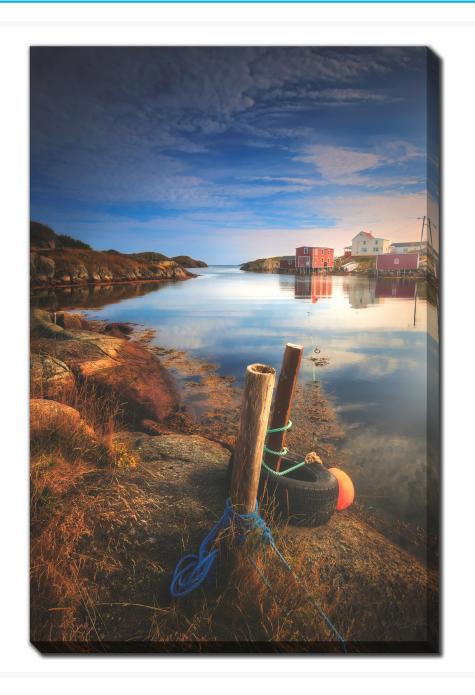

### **Product Images**

# **Blue Rope Float Tire Posts Harbour**

# Description

Printed on canvas - Custom made to order. Allow 2-4 WEEKS for production