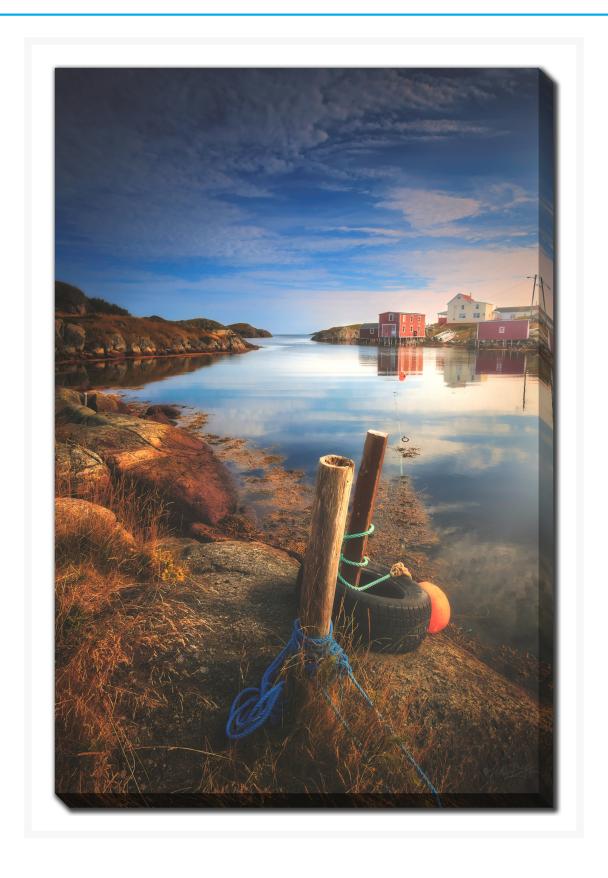

# Blue Rope Float Tire Posts Harbour

## **Description**

Printed on canvas - Custom made to order. Allow 2-4 WEEKS for production