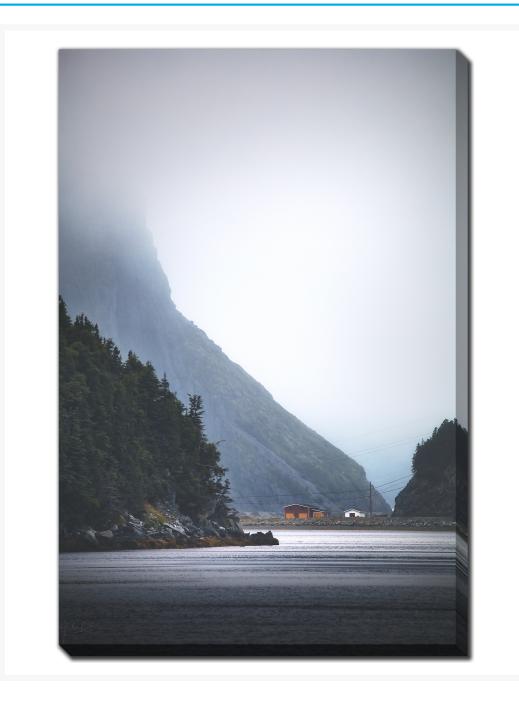

# **Cliff Trees Fog Town**

# Description

Printed on canvas - Custom made to order. Allow 2-4 WEEKS for production