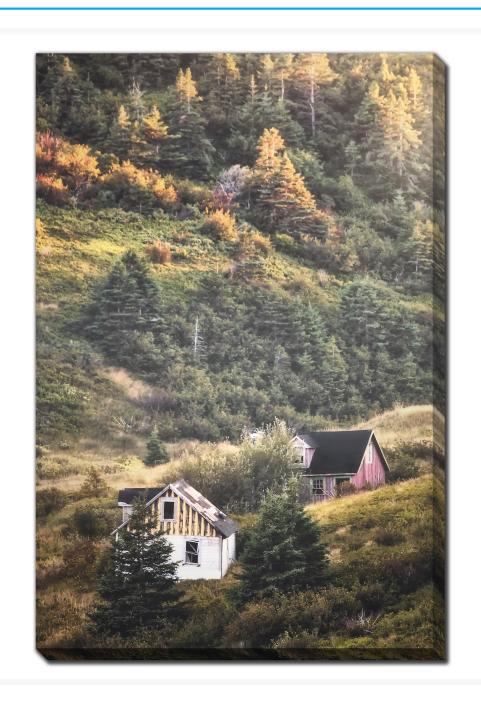

# **Mountain Gold Hillside Structures 2**

## **Description**

Printed on canvas - Custom made to order. Allow 2-4 WEEKS for production