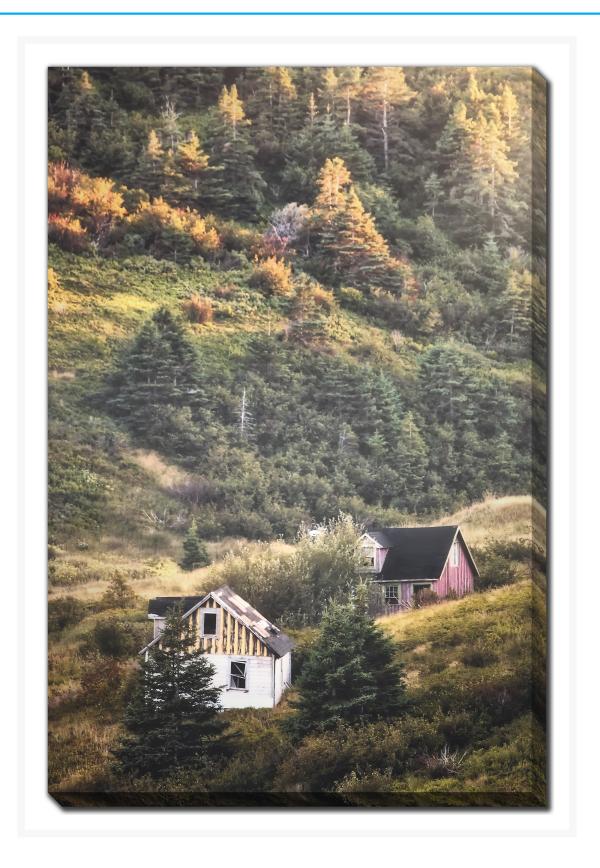

# **Mountain Gold Hillside Structures 2**

## **Description**

Printed on canvas - Custom made to order. Allow 2-4 WEEKS for production