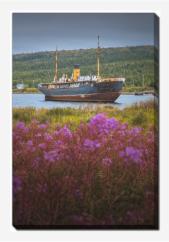

# Wreck Harbour Ship Aground 2

#### Wreck Harbour Ship Aground 2

38x60

Printed on canvas – Custom made to order. Allow  ${ extstyle 2-4}$  WEEKS for production

#### Wreck Harbour Ship Aground 2

30X45

Printed on canvas – Custom made to order. Allow  ${ extbf{2-4}}$  WEEKS for production

#### Wreck Harbour Ship Aground 2

22X28

Printed on canvas - Custom made to order. Allow **2-4 WEEKS** for production

#### Wreck Harbour Ship Aground 2

16X2O

Printed on canvas - Custom made to order. Allow 2-4 WEEKS for production