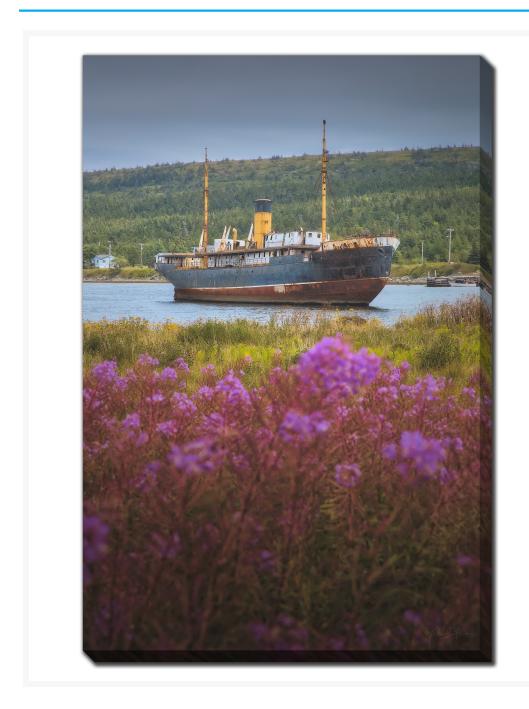

# Wreck Harbour Ship Aground 2

## **Description**

Printed on canvas - Custom made to order. Allow 2-4 WEEKS for production