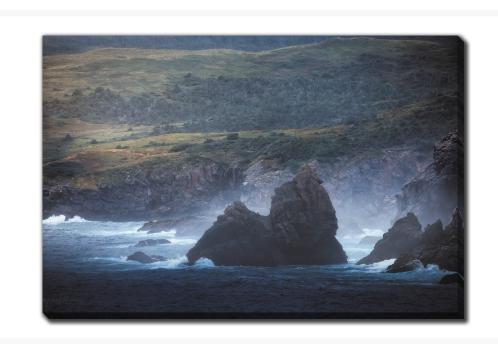

# **Fog Seascape Crashing Waves 3**

## Description

Printed on canvas - Custom made to order. Allow 2-4 WEEKS for production