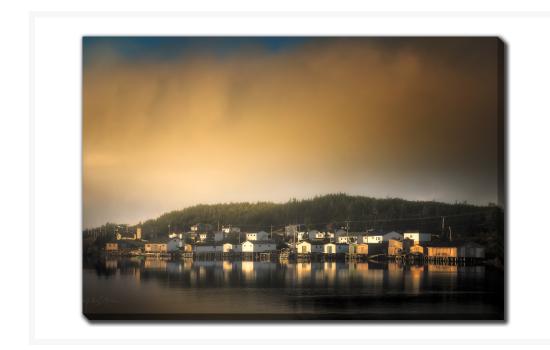

# Rising Sun Morning Fog

## **Description**

Printed on canvas - Custom made to order. Allow 2-4 WEEKS for production