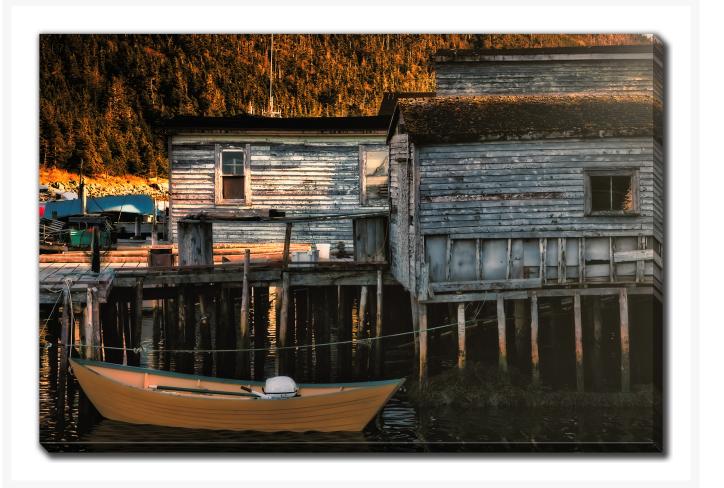

## Wharf Stages Yellow Punt Sundown

## Description

Printed on canvas - Custom made to order. Allow 2-4 WEEKS for production