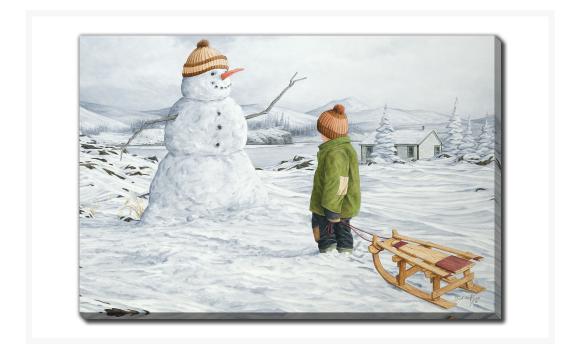

# **Winter Friends**

## **Description**

Printed on canvas - Custom made to order. Allow 2-4 WEEKS for production