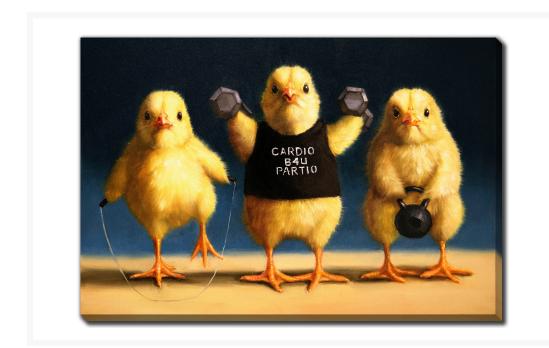

# **Cardio Chicks**

## **Description**

Printed on canvas - Custom made to order. Allow 2-4 WEEKS for production