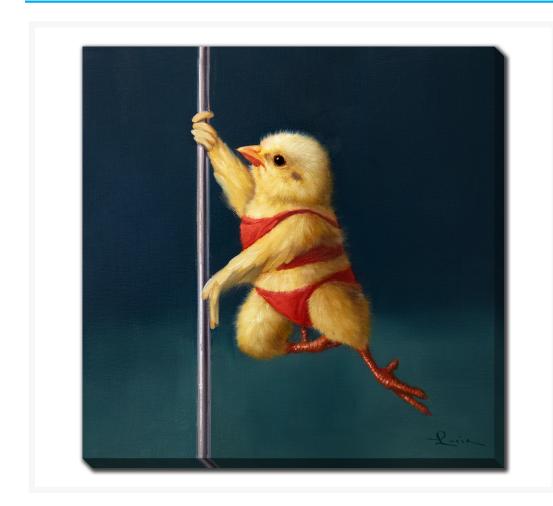

# **Pole Chick Tinkerbell**

# **Description**

Printed on canvas - Custom made to order. Allow 2-4 WEEKS for production