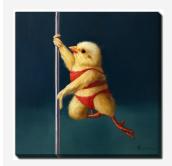

# **Pole Chick Tinkerbell**

# **Description**

Printed on canvas - Custom made to order. Allow 2-4 WEEKS for production