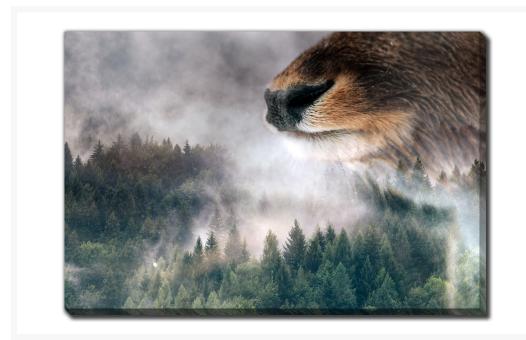

# **Bear Gaze Over Misty Forest**

## **Description**

Printed on canvas - Custom made to order. Allow 2-4 WEEKS for production