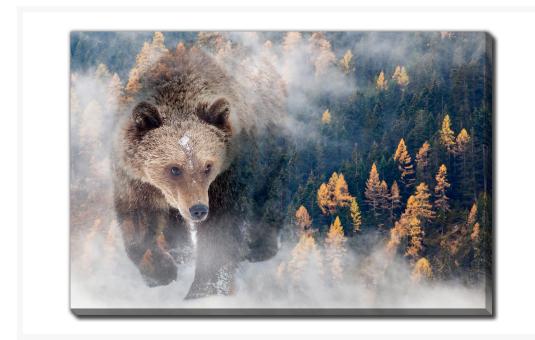

# **Bear Domain Misty Forest**

## **Description**

Printed on canvas - Custom made to order. Allow 2-4 WEEKS for production