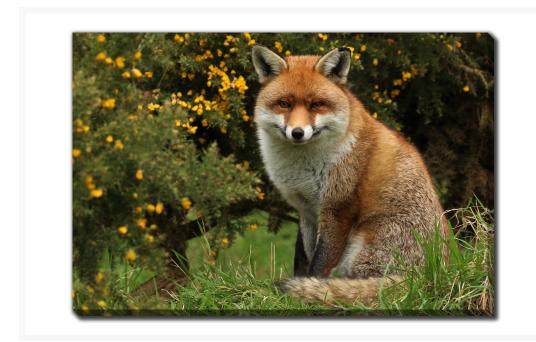

# **Fox In The Forest**

## **Description**

Printed on canvas - Custom made to order. Allow 2-4 WEEKS for production