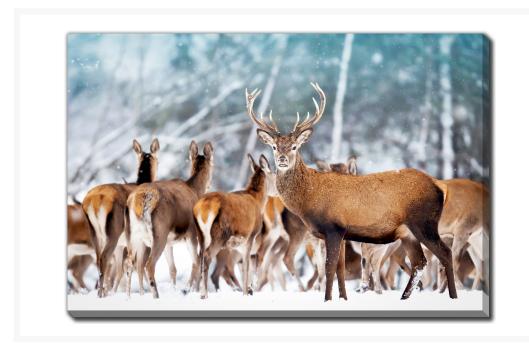

# **Noble Deer With Herd**

## **Description**

Printed on canvas - Custom made to order. Allow 2-4 WEEKS for production