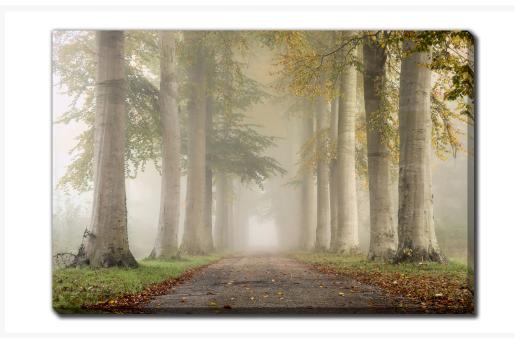

# **Beech Trees in Autumn**

# **Description**

Printed on canvas - Custom made to order. Allow 2-4 WEEKS for production