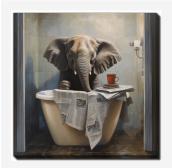

# Bathroom Jungle Joy Elephant

## **Description**

Printed on canvas - Custom made to order. Allow 2-4 WEEKS for production