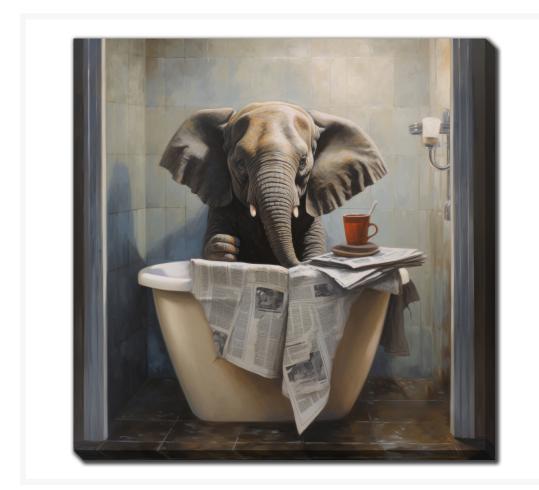

# Bathroom Jungle Joy Elephant

## **Description**

Printed on canvas - Custom made to order. Allow 2-4 WEEKS for production